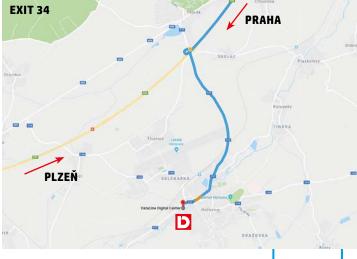

ind regards,

The DataLine Training Team











### **Travel Information**

DataLine Digital Center Masarykova 1345/3, 26801 Hořovice

Phone: +420 210 215 700 E-mail: ddc@dataline.cz

DataLine Digital Center is located in Hořovice, a small town 50 km from Prague. Each participant is responsible for his/her own accommodation and travel arrangements, but let us give you some suggestions.

## How to reach the DataLine Digital Center

#### Transfer from / to Prague



#### By car

D5/D50, exit 34 (30–45 minutes, 50 km)



#### By train

Praha, hl.n. ← Hořovice (56 minutes)
DataLine Digital Center is located 1 km
from Train Station Hořovice.



#### By taxi

From Prague city centre to DataLine Digital Center in Hořovice a taxi costs approximately 55 Euro each way (depending on traffic).









### **Recommended Hotels**

#### **HOTEL GRAND LITAVA \*\*\*\***

Náměstí Marie Poštové 49, 266 01 Beroun

+420 727 901 277

www.grandberoun.cz/en

Hotel is located in the city of Beroun which is 23 km from DataLine Digital Center and 750 m from Train Station Beroun. Parking is available at hotel.





Beroun ←→ Hořovice (20 minutes)

Beroun ←→ Hořovice (25 minutes)

tes) **Booking.com** 

+420 774 431 557 www.kevintaxi.cz



#### **HOTEL ALEX \*\*\***

Na Dražkách 328, 266 01 Beroun

+420 774 917 404

www.alexhotel.cz/index-en

Hotel is located in the city of Beroun which is 22 km from DataLine Digital Center and 1.3 km from Train Station Beroun. Parking is available at hotel.





Beroun ←→ Hořovice (20 minutes)

Beroun ←→ Hořovice (25 minutes)

+420 774 431 557 www.kevintaxi.cz