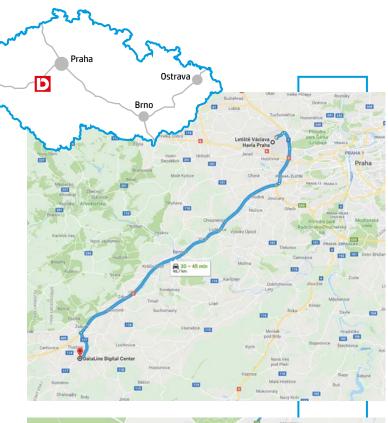

### **Travel Information**

DataLine Digital Center Masarykova 1345/3, 26801 Hořovice

Phone: +420 210 215 700 E-mail: ddc@dataline.cz

DataLine Digital Center is located in Hořovice, a small town 50 km from Prague. Each participant is responsible for his/her own accommodation and travel arrangements, but let us give you some suggestions.

## How to reach the DataLine Digital Center

#### Transfer from / to Prague

#### By car

D5/D50, exit 34 (30–45 minutes, 50 km)