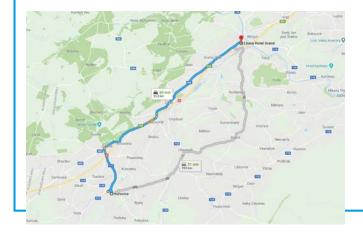

#### **HOTEL GRAND LITAVA \*\*\*\***

Náměstí Marie Poštové 49, 266 01 Beroun

+420 727 901 277

www.grandberoun.cz/en

Hotel is located in the city of Beroun which is 23 km from DataLine Digital Center and 750 m from Train Station Beroun. Parking is available at hotel.

Beroun ←→ Hořovice (20 minutes)

Beroun ←→ Hořovice (25 minutes)

tes) **Booking.com** 

+420 774 431 557 www.kevintaxi.cz

#### **HOTEL ALEX \*\*\***

Na Dražkách 328, 266 01 Beroun

+420 774 917 404

www.alexhotel.cz/index-en

Hotel is located in the city of Beroun which is 22 km from DataLine Digital Center and 1.3 km from Train Station Beroun. Parking is available at hotel.

Beroun ←→ Hořovice (20 minutes)

Beroun ←→ Hořovice (25 minutes)

+420 774 431 557 www.kevintaxi.cz

Booking.com

#### **CHATEAU ZBIROH \*\*\*\***

www.hotel-chateau-zbiroh.com/hotel.htm

Hotel is located in the city of Zbiroh which is 16 km from DataLine Digital Center and 7.3 km from Train Station Kařez. Parking is available at hotel.

☐ Kařez ← Hořovice (8 minutes)

+420 776 150 000 www.fanytaxi.cz Booking.com